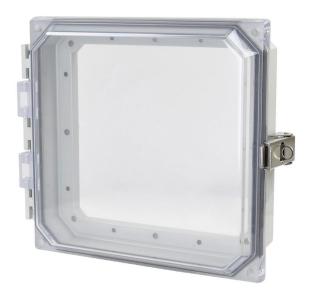

## AMHMI88CCL

8"x8" HMI Cover Kit with hinged clear cover and stainlesssteel snap latch

## **Availability:**

For up-to-date delivery on this product, please contact us at 1-800-722-2679 or sales@alliedmoulded.com

Cover Type: Clear Polycarbonate Closure Type: Metal Snap Latch Mounting Description: 8 Screws

Box Features: Installation Type: Height: 7.93 in Width: 8.15 in

Depth: 0.96 in Usable Depth: 2.27 in

**Material:** Polycarbonate frame and clear polycarbonate

cover

**Additional Materials:** 316 stainless steel external hardware, Polyurethane (FIP) Formed-In-Place gasket system

#### Features:

Non-corrosive, non-conductive, light weight with lower installation cost and longer life cycle cost compared to steel. Rigid design with a gasket system encased in a continuous channel on the cover and frame. Open back frame design with an opening size of  $6.47^{\circ}$  x  $6.69^{\circ}$  and is UL listed for use with Type 4X enclosures. \*Will fit Allied Moulded enclosure sizes  $10\hat{a}$ ? and larger.

### **Application:**

Cover and protect electrical and electronic controls including HMI (Human Machine Interface) instruments, touch pad controllers and pushbuttons mounted on the surface of Type 4X enclosures. No need to open the enclosure to view electronics or perform maintenance, decreasing arc flash risks and safety hazards.