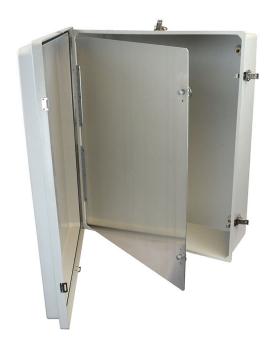

# **HFP2420**

Hinged front panel kit for use with 24"x20" Control Series enclosures

## **Application:**

Enclosure front panel for mounting display devices and

provide safety barrier