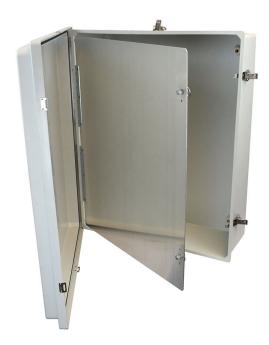

## **HFP2424**

Hinged front panel kit for use with 24"x24" Control Series enclosures

## **Application:**

Enclosure front panel for mounting display devices and

provide safety barrier