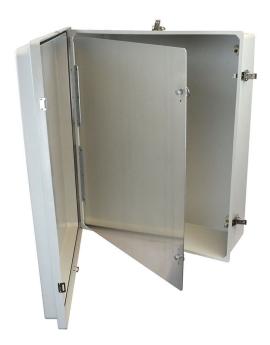

## **HFP3024**

Hinged front panel kit for use with 30"x24" Control Series enclosures

## **Application:**

Enclosure front panel for mounting display devices and

provide safety barrier