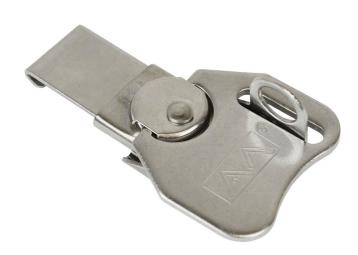

## LTPS-H

Stainless steel twist latch hardware kit for use with AMU and AMP series enclosures

## **Application:**

Metal latch replacement kit for Allied Moulded AMU and AMP series enclosures. Includes stainless steel slip-on twist latch.