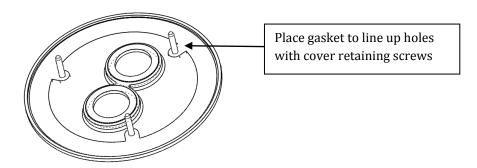

NOTE: See installation instructions for FB-3 / FB-3N for the installation procedure for the floor box assemblies. These instructions apply only to cover replacements.

- 1. Remove the old cover from the installed floor box assembly by removing the three cover retaining screws
- 2. Remove the old gasket from the flange of the floor box
- 3. Position the new gasket on back of the cover, aligning the three holes on the gasket to line up with the screw holes on the cover.

4. Install new cover with the #6 cover retaining screws. Align the hole plugs to the installed receptacle.