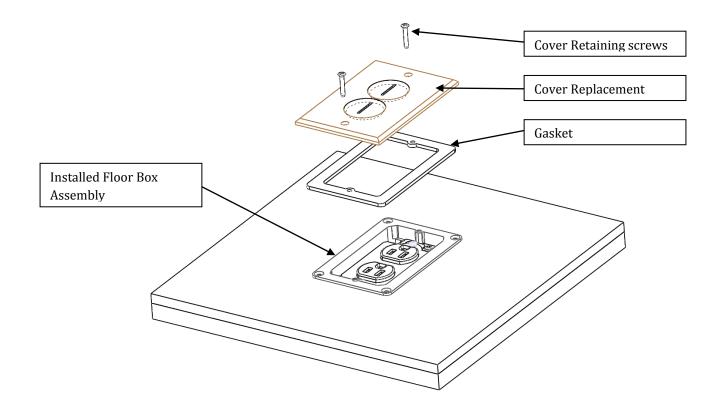

NOTE: See installation instructions for FB-1 / FB-2 for the installation procedure for the floor box assemblies. These instructions apply only to cover replacements.

- 1. Remove the old cover from the installed floor box assembly by removing the two cover retaining screws
- 2. Remove the old gasket from the flange of the floor box
- 3. Position the new gasket on back of the cover, aligning the two holes on the gasket to line up with the screw holes on the cover.

4. Install new cover with the #6 cover retaining screws.