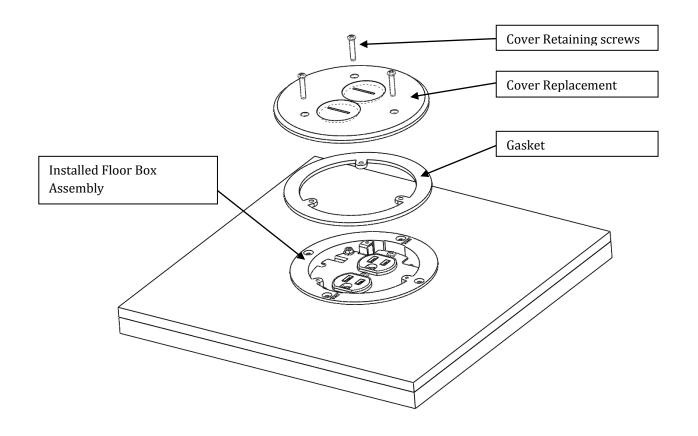

NOTE: See installation instructions for FB-3 / FB-3N for the installation procedure for the floor box assemblies. These instructions apply only to cover replacements.

- 1. Remove the old cover from the installed floor box assembly by removing the three cover retaining screws
- 2. Remove the old gasket from the flange of the floor box
- 3. Position the new gasket on back of the cover, aligning the three holes on the gasket to line up with the screw holes on the cover.

4. Install new cover with the #6 cover retaining screws. Align the hole plugs to the installed receptacle.