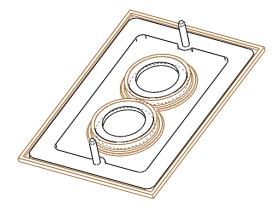

NOTE: See installation instructions for FB-1 / FB-2 for the installation procedure for the floor box assemblies. These instructions apply only to cover replacements.

- 1. Remove the old cover from the installed floor box assembly by removing the two cover retaining screws
- 2. Remove the old gasket from the flange of the floor box
- 3. Position the new gasket on back of the cover, aligning the two holes on the gasket to line up with the screw holes on the cover.

4. Install new cover with the #6 cover retaining screws.