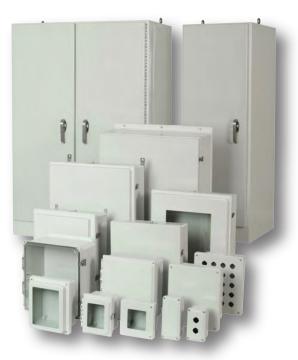

# **Appearance**

Fiberglass is aesthetically pleasing to the eye. There is very little maintenance required and it doesn't rust. A specific color can be molded into any enclosure. Text and logos can be screen printed onto covers for private labeling and instructional needs.