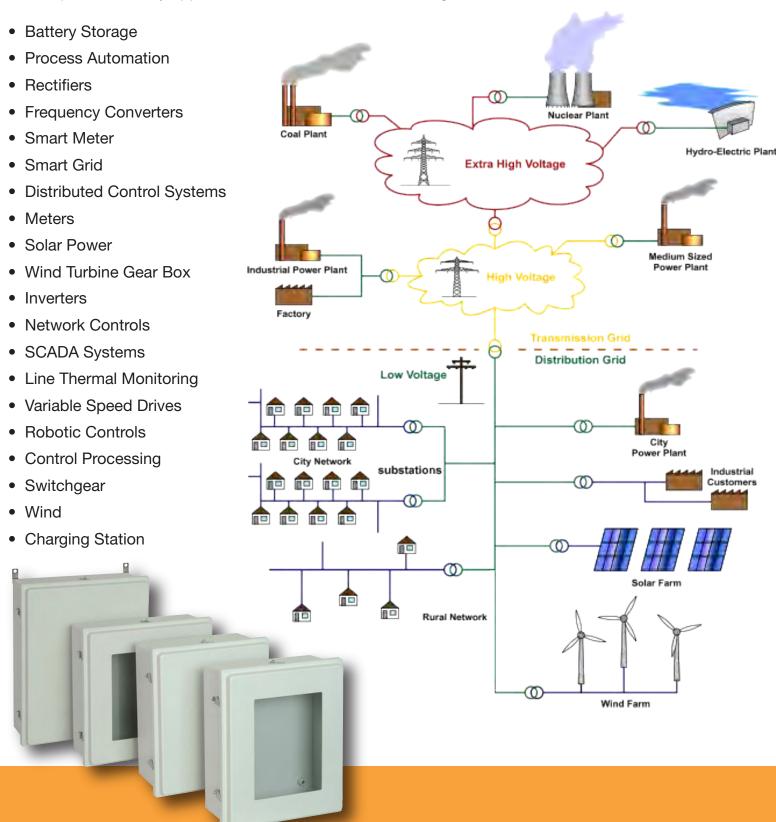

# Industry Applications

**Pump Controller** 

**DC Combiner Box** 

**Solar Combiner Box** 

**Power Junction Box** 

**Smart Grid** 

SCADA

Allied Moulded fiberglass enclosures can be found in a multitude of power industry applications all over the world. The rigid design of compression molded fiberglass together with its inherent corrosion resistance, provides a solution to a wide array of enclosure situations within the power market. Our fiberglass enclosures provide superior protection properties against chemicals such as strong alkalies, organic acids, and ultraviolet rays. Allied Moulded's fiberglass enclosures resist extremes in temperature and are flame retardant resulting in a very capable product for indoor or outdoor applications. Fiberglass reinforced polyester also exhibits excellent rigid/stiffness characteristics allowing the enclosures to be well suited for conduit installation through their walls.

Several power industry applications for Allied Moulded's fiberglass enclosures include:

Allied's industrial enclosures can be found all over the world in many different control applications such as industrial & manufacturing plants, waste water treatment, wind turbines, security, SCADA, solar, marinas, data & telecommunications, mining, and more. Allied's extensive line of NEMA type 4X/IP66 fiberglass reinforced polyester (FRP) enclosures, made with our proprietary ULTRAGUARD® resin formulation, outperform our competitors in the areas of: yellowing, gloss retention, discoloration and change in texture.