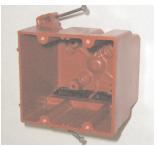

1099-NRED Single gang 22.5 cu. in. 3 9/16" x 2 1/4" x 3 3/4" Angled mid-nails

2302-NKRED
Two gang
37.0 cu. in.
3 7/16" x 4" x 3 3/4"
Angled mid-nails, Speed Klamps<sup>TM</sup>
Accepts LVP-1 for line & low voltage separation