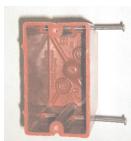

1099-NRED Single gang 22.5 cu. in. 3 9/16" x 2 1/4" x 3 3/4" Angled mid-nails

2302-NKRED
Two gang
37.0 cu. in.
3 7/16" x 4" x 3 3/4"
Angled mid-nails, Speed Klamps<sup>TM</sup>
Accepts LVP-1 for line & low voltage separation