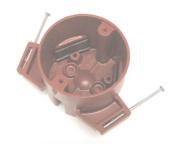

9351-NKRED
4/0 round ceiling
22.5 cu. in.
2 3/8" x 4" dia.
Fetter ring nails, Speed Klamps™

9335-NKRED
3/0 round ceiling
20.5 cu. in.
3 7/8" x 3 1/2" dia.
Fetter ring nails, Speed Klamps<sup>TM</sup>