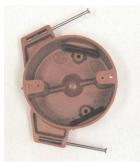

9351-NKRED
4/0 round ceiling
22.5 cu. in.
2 3/8" x 4" dia.
Fetter ring nails, Speed Klamps™

9335-NKRED
3/0 round ceiling
20.5 cu. in.
3 7/8" x 3 1/2" dia.
Fetter ring nails, Speed Klamps<sup>TM</sup>