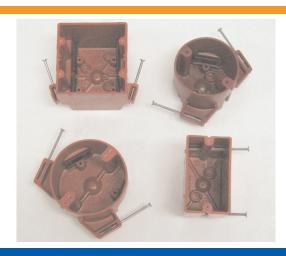

## **Non-Metallic Red Fire Alarm Boxes**

Allied Moulded now offers red fiberglass box products for easy to identify *fire alarm* circuits!

1099-NRED Single gang 22.5 cu. in. 3 9/16" x 2 1/4" x 3 3/4" Angled mid-nails

2302-NKRED
Two gang
37.0 cu. in.
3 7/16" x 4" x 3 3/4"
Angled mid-nails, Speed Klamps<sup>TM</sup>
Accepts LVP-1 for line & low voltage separation

9351-NKRED
4/0 round ceiling
22.5 cu. in.
2 3/8" x 4" dia.
Fetter ring nails, Speed Klamps™

9335-NKRED
3/0 round ceiling
20.5 cu. in.
3 7/8" x 3 1/2" dia.
Fetter ring nails, Speed Klamps<sup>TM</sup>