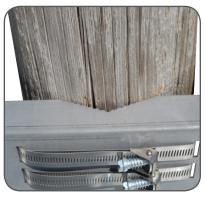

Enclosure is fastened to the pole with 4 clamps and two brackets

Pole mount band clamps adapt to variable pole shapes and sizes

Pole mount teeth grip the pole to ensure box does not slip or twist

| ENCLOSURE POLE MOUNT KITS ARE USED WITH |          |          |
|-----------------------------------------|----------|----------|
| AM363016                                | AM363612 | AM483616 |
| AMEC363012                              | AM363616 | AM603612 |
|                                         | AM483612 | AM603616 |