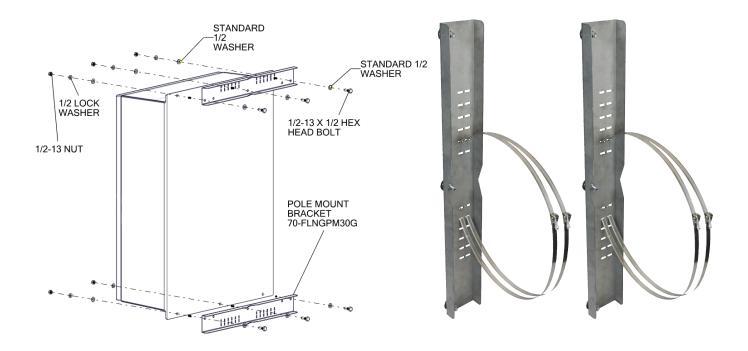

### **FEATURES & BENEFITS**

- One size covering 8 Empire Series enclosure sizes
- Steel band design allows for adjustable mounting capability on pole sizes up through 15 inches in diameter
- Pole mount kit has the capability to mount enclosures to round, square, and rectangular pole shapes
- Fewer parts are used so minimal assembly is required for installation
- Pole mount kit offers corrosion protection for outdoor use

#### CONSTRUCTION

- Pole Mount Flange: Galvannealed steel; 14 gauge (.075 in.)
- Pole Mount Band Clamps: 300 series stainless steel (48 in.)
- Flange Fasteners (bolts, washers, and lock nuts): Zinc Plated Steel (1/2"-13 x 1-1/2")

Enclosure is fastened to the pole with 4 clamps and two brackets

Pole mount band clamps adapt to variable pole shapes and sizes

Pole mount teeth grip the pole to ensure box does not slip or twist

| ENCLOSURE POLE MOUNT KITS ARE USED WITH |          |          |
|-----------------------------------------|----------|----------|
| AM363016                                | AM363612 | AM483616 |
| AMEC363012                              | AM363616 | AM603612 |
|                                         | AM483612 | AM603616 |