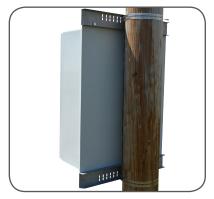

# **Empire Pole Mount Kit**

Pole Mount Kit Made For Empire Series Enclosures

P/N AMPOLEMNTEMP

The Empire Pole Mount Kit offers the ability to mount Empire Series Wall Mount type enclosures including sizes 36" x 30" x 12" through 60" x 36" x 16" to any wood, plastic, or steel pole securely without excessive materials and labor.

Manufactured with the electrical contractor in mind, Allied Moulded's Empire Pole Mount Kit provides an easy solution for all Empire Wall Mount Series enclosures. Not only is it designed for round poles, but the pole mount kits have the capability to mount enclosures to square and rectangular pole shapes as well.