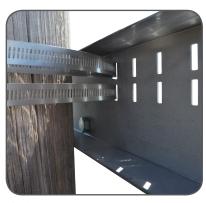

### **FEATURES & BENEFITS**

- One size covering 8 Empire Series enclosure sizes
- Steel band design allows for adjustable mounting capability on pole sizes up through 15 inches in diameter
- Pole mount kit has the capability to mount enclosures to round, square, and rectangular pole shapes
- Fewer parts are used so minimal assembly is required for installation
- Pole mount kit offers corrosion protection for outdoor use

#### CONSTRUCTION

- Pole Mount Flange: Galvannealed steel; 14 gauge (.075 in.)
- Pole Mount Band Clamps: 300 series stainless steel (48 in.)
- Flange Fasteners (bolts, washers, and lock nuts): Zinc Plated Steel (1/2"-13 x 1-1/2")

Enclosure is fastened to the pole with 4 clamps and two brackets

Pole mount band clamps adapt to variable pole shapes and sizes

Pole mount teeth grip the pole to ensure box does not slip or twist

| ENCLOSURE POLE MOUNT KITS ARE USED WITH |          |          |
|-----------------------------------------|----------|----------|
| AM363016                                | AM363612 | AM483616 |
| AMEC363012                              | AM363616 | AM603612 |
|                                         | AM483612 | AM603616 |