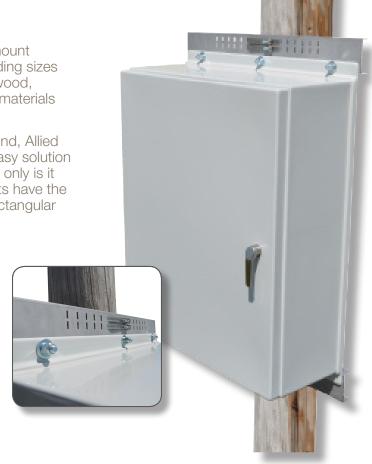

# **Empire Pole Mount Kit**

Pole Mount Kit Made For Empire Series Enclosures

P/N AMPOLEMNTEMP

The Empire Pole Mount Kit offers the ability to mount Empire Series Wall Mount type enclosures including sizes 36" x 30" x 12" through 60" x 36" x 16" to any wood, plastic, or steel pole securely without excessive materials and labor.

Manufactured with the electrical contractor in mind, Allied Moulded's Empire Pole Mount Kit provides an easy solution for all Empire Wall Mount Series enclosures. Not only is it designed for round poles, but the pole mount kits have the capability to mount enclosures to square and rectangular pole shapes as well.

Enclosure is fastened to the pole with 4 clamps and two brackets

Pole mount band clamps adapt to variable pole shapes and sizes

Pole mount teeth grip the pole to ensure box does not slip or twist

| ENCLOSURE POLE MOUNT KITS ARE USED WITH |          |          |
|-----------------------------------------|----------|----------|
| AM363016                                | AM363612 | AM483616 |
| AMEC363012                              | AM363616 | AM603612 |
|                                         | AM483612 | AM603616 |