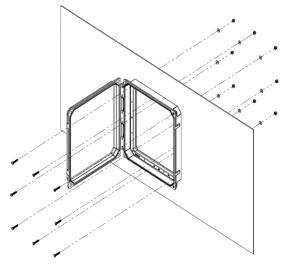

## **Instructions for Installing HMI Cover**

NOTE: Philips Screw Driver or similar tool is required to install cover.

- 1. Place frame on a flat smooth surface and mark hole locations and panel opening.
- 2. Drill or cut holes 7/32 or #2 (.220 Dia) and opening accordingly. (Prior to mounting clean surface and gasket of debris.)
- 3. Mount HMI Cover with supplied mounting hardware. Hardware applicable to mounting surface thickness of .059" .250". Hardware torque specification 15 20 in –lbs.
- 4. Hardware kit includes:
  - 70-10321 quantity 10. 10-32 X 1 Pan Head Machine Screw.
  - 70-EMRWASHER quantity 10. Stainless Steel Washer Rivet.
  - 55-1032 quantity 10. Nut 10-32 With Nylon Insert.

Note: Part includes padlock feature on latch that may be used to prevent unauthorized or unintentional opening of the latches.

| PART                                 | NUMBER  | MAX PANEL   |       | NUMBER OF |
|--------------------------------------|---------|-------------|-------|-----------|
| NUMBER                               | OF KITS | CUTOUT SIZE |       | FASTENERS |
|                                      |         | (IN.)       |       | NEEDED    |
|                                      |         | Н           | W     |           |
| AMHMI88                              | 1       | 6.47        | 6.69  | 8         |
| AMHMI108                             | 1       | 8.47        | 6.69  | 8         |
| AMHMI120                             | 1       | 10.47       | 8.69  | 8         |
| AMHMI142                             | 1       | 12.49       | 10.71 | 10        |
| AMHMI164                             | 1       | 14.49       | 12.71 | 10        |
| AMHMI206                             | 2       | 18.49       | 14.71 | 18        |
| May include extra hardware depending |         |             |       |           |
| on HMI frame size.                   |         |             |       |           |