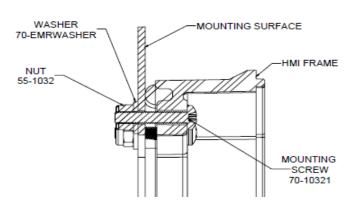

## **Instructions for Installing HMI Cover**

NOTE: Philips Screw Driver or similar tool is required to install cover.

- 1. Place frame on a flat smooth surface and mark hole locations and panel opening.
- 2. Drill or cut holes 7/32 or #2 (.220 Dia) and opening accordingly. (Prior to mounting clean surface and gasket of debris.)
- 3. Mount HMI Cover with supplied mounting hardware. Hardware applicable to mounting surface thickness of .059" .250". Hardware torque specification 15 20 in –lbs.
- 4. Hardware kit includes:
  - 70-10321 quantity 10. 10-32 X 1 Pan Head Machine Screw.
  - 70-EMRWASHER quantity 10. Stainless Steel Washer Rivet.
  - 55-1032 quantity 10. Nut 10-32 With Nylon Insert.