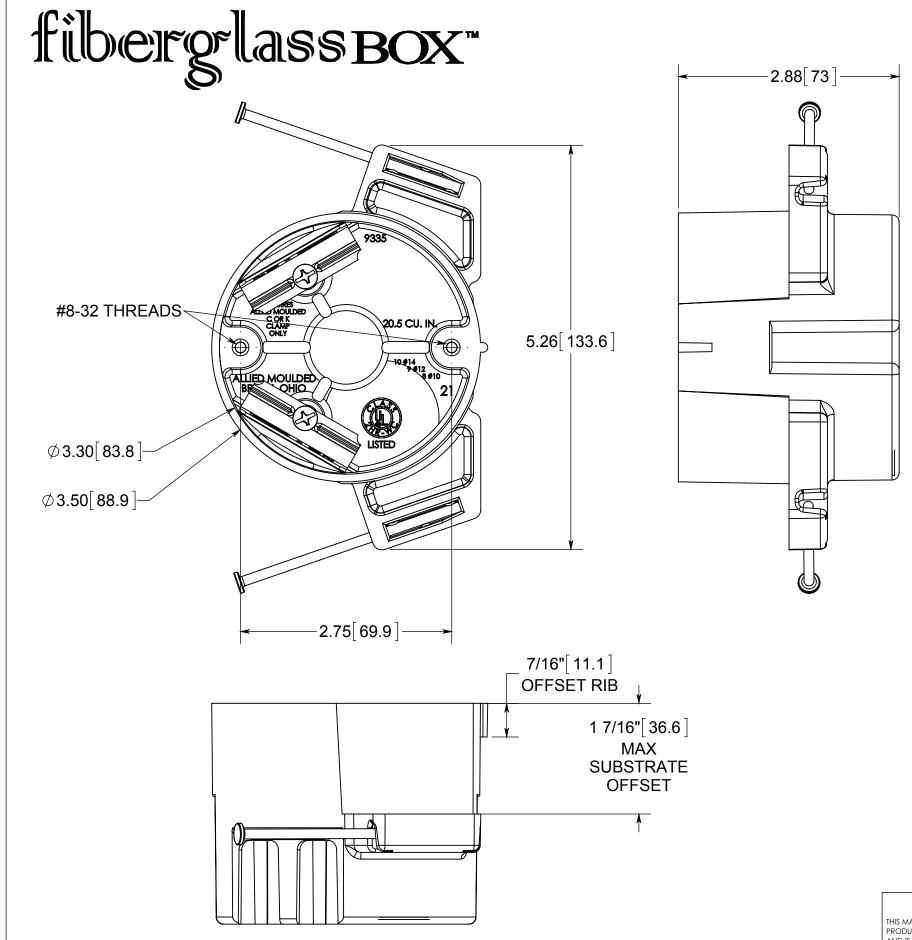

1.) BOX MATERIAL: FIBERGLASS REINFORCED POLYESTER, NAIL MATERIAL: PLATED CARBON STEEL, WIRE CLAMP MATERIAL: GALVANIZED STEEL, WIRE CLAMP SCREW MATERIAL: ZINC PLATED STEEL

2.) UL LISTED WITH 2 HOUR FIRE RATING FOR WALL AND CEILING

3.) ANGLED MID NAILED

3.) ANGLED MID-NAILED 4.) 2 WIRE CLAMPS FACTORY INSTALLED

## R ALLIED MOULDED PRODUCTS BRYAN, OHIO

The Original Fiber Glass Outlet Box

PRODUCT SERIES

3-1/2" ROUND 20.5 CU.IN.

Part No.

9335-NC2