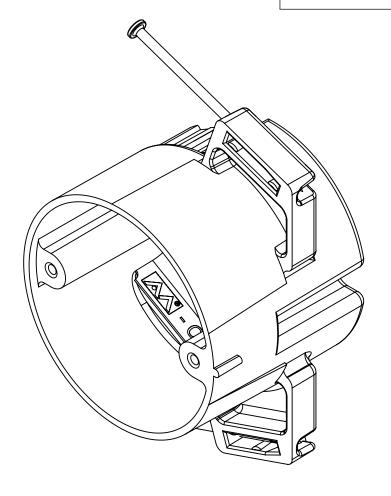

1.) BOX MATERIAL: FIBERGLASS REINFORCED POLYESTER, NAIL MATERIAL: PLATED CARBON STEEL, WIRE CLAMP MATERIAL: GALVANIZED STEEL, WIRE CLAMP SCREW MATERIAL: ZINC PLATED STEEL

2.) UL LISTED WITH 2 HOUR FIRE RATING FOR WALL AND CEILING

3.) ANGLED MID NAILED

3.) ANGLED MID-NAILED 4.) 2 WIRE CLAMPS FACTORY INSTALLED

## R ALLIED MOULDED PRODUCTS BRYAN, OHIO

The Original Fiber Glass Outlet Box

PRODUCT SERIES

3-1/2" ROUND 20.5 CU.IN.

Part No.

9335-NC2