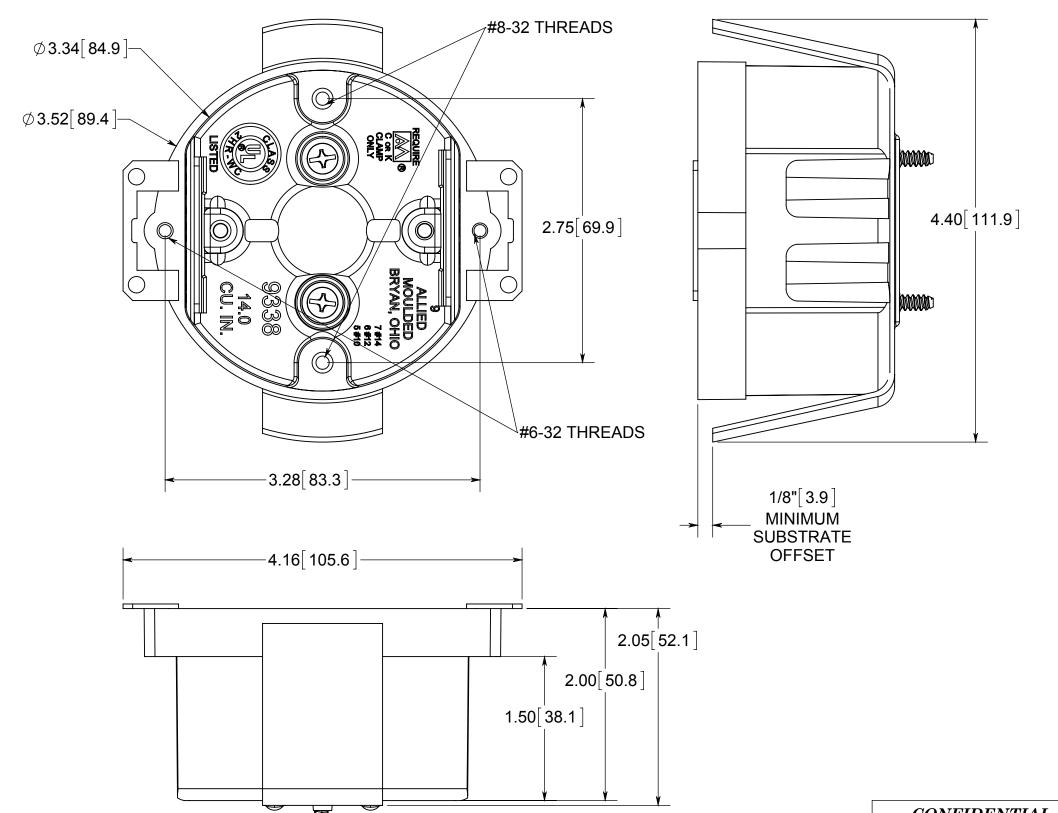

## fiberglass BOX"

NOTES:
1.) BOX MATERIAL: FIBERGLASS REINFORCED POLYESTER, EAR MATERIAL: GALVANIZED STEEL, SNAP BRACKET MATERIAL: GALVANIZED STEEL, SNAP BRACKET SCREW MATERIAL: ZINC PLATED STEEL, SPEED KLAMP MATERIAL: PVC 2.) UL LISTED WITH 2 HOUR FIRE RATING FOR WALL AND CEILING
3.) 2 SPEED KLAMPS BULK PACKED

## R ALLIED MOULDED PRODUCTS BRYAN, OHIO

The Original Fiber Glass Outlet Box

PRODUCT SERIES

3-1/2" OLD WORK ROUND 14.0 CU. IN.

Part No

9338-EST