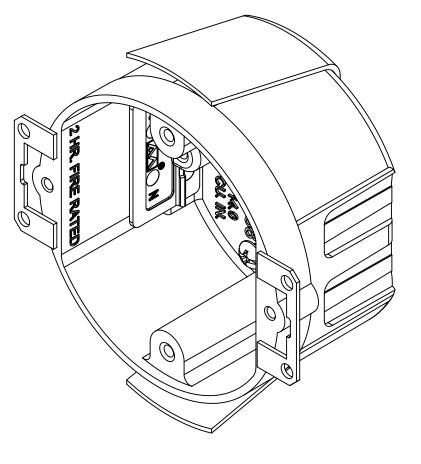

## fiberglass BOX"

NOTES:
1.) BOX MATERIAL: FIBERGLASS REINFORCED POLYESTER, EAR MATERIAL: GALVANIZED STEEL, SNAP BRACKET MATERIAL: GALVANIZED STEEL, SNAP BRACKET SCREW MATERIAL: ZINC PLATED STEEL, SPEED KLAMP MATERIAL: PVC 2.) UL LISTED WITH 2 HOUR FIRE RATING FOR WALL AND CEILING
3.) 2 SPEED KLAMPS BULK PACKED

## R ALLIED MOULDED PRODUCTS BRYAN, OHIO

The Original Fiber Glass Outlet Box

PRODUCT SERIES

3-1/2" OLD WORK ROUND 14.0 CU. IN.