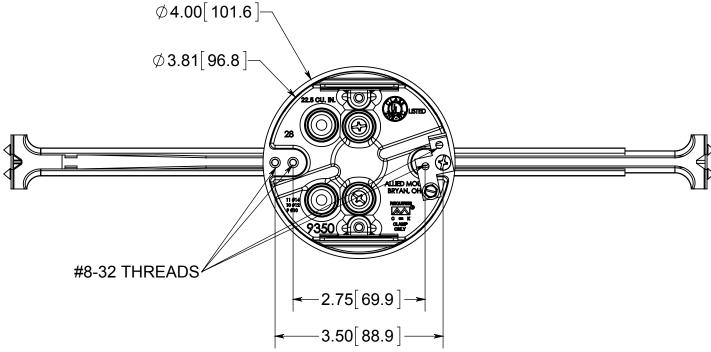

## fiberglass box"

14.50[368.3] - CONTRACTED

2.40[61]

2.76[70]

1.) BOX MATERIAL: FIBERGLASS REINFORCED POLYESTER, SPEED KLAMP MATERIAL: PVC, BAR MATERIAL: GALVANIZED STEEL, MOUNTING BRACKET MATERIAL: GALVANIZED STEEL, MOUNTING BRACKET SCREW MATERIAL: ZINC PLATED STEEL, GROUND STRAP MATERIAL: GALVANIZED STEEL, GROUND STRAP MOUNTING SCREW MATERIAL: ZINC PLATED STEEL, GROUND SCREW MATERIAL: GREEN ZINC PLATED STEEL 2.) UL LISTED WITH 2 HOUR FIRE RATING FOR WALL AND CEILING 3.) SPEED KLAMPS FACTORY INSTALLED

## R ALLIED MOULDED PRODUCTS BRYAN, OHIO

The Original Fiber Glass Outlet Box

PRODUCT SERIES

4" ROUND 22.5 CU. IN.

Part No

9350-16GK