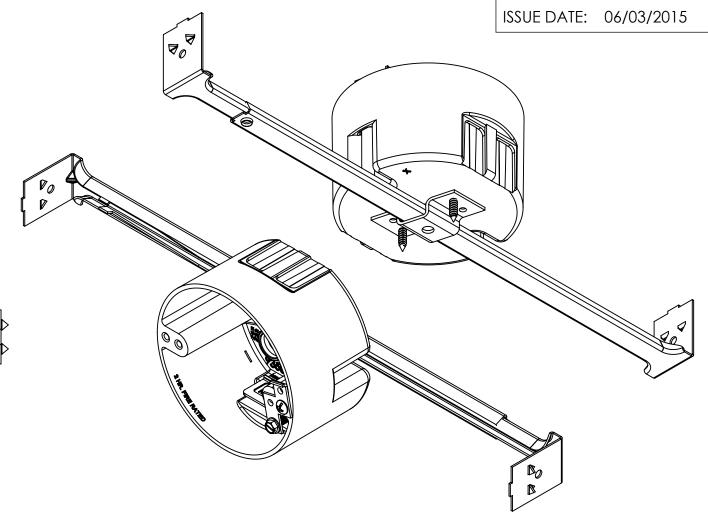

## fiberglass box"

14.50[368.3] - CONTRACTED

2.40[61]

2.76[70]

1.) BOX MATERIAL: FIBERGLASS REINFORCED POLYESTER, SPEED KLAMP MATERIAL: PVC, BAR MATERIAL: GALVANIZED STEEL, MOUNTING BRACKET MATERIAL: GALVANIZED STEEL, MOUNTING BRACKET SCREW MATERIAL: ZINC PLATED STEEL, GROUND STRAP MATERIAL: GALVANIZED STEEL, GROUND STRAP MOUNTING SCREW MATERIAL: ZINC PLATED STEEL, GROUND SCREW MATERIAL: GREEN ZINC PLATED STEEL 2.) UL LISTED WITH 2 HOUR FIRE RATING FOR WALL AND CEILING 3.) SPEED KLAMPS FACTORY INSTALLED

## R ALLIED MOULDED PRODUCTS BRYAN, OHIO

The Original Fiber Glass Outlet Box

PRODUCT SERIES

4" ROUND 22.5 CU. IN.