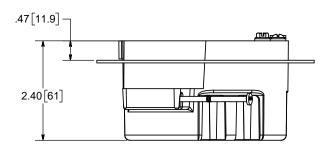

## fiberglassbox

NOTES:
1.) BOX MATERIAL: FIBERGLASS REINFORCED POLYESTER, NAIL MATERIAL: PLATED CARBON STEEL, SPEED KLAMP MATERIAL: PVC, VAPOR SEAL MATERIAL: POLYURETHANE GROUND STRAP MATERIAL: GALVANIZED STEEL, GROUND MOUNTING SCREW MATERIAL: GREEN TANCE BLATED STEEL ZINCE PLATED STEEL
2.) UL LISTED WITH 2 HOUR FIRE RATING FOR WALL AND CEILING 3.) ANGLED MID-NAILED 4.) 2 SPEED KLAMPS FACTORY INSTALLED

©2018illied Moulded Products, Inc. All Rights Reserved

4" ROUND LED 22.5 CU. IN.

9352-NGKV