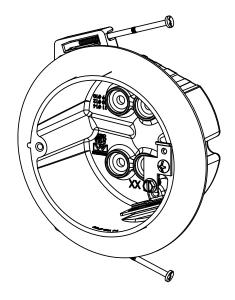

## fiberglassbox

NOTES:
1.) BOX MATERIAL: FIBERGLASS REINFORCED POLYESTER, NAIL MATERIAL: PLATED CARBON STEEL, SPEED KLAMP MATERIAL: PVC, VAPOR SEAL MATERIAL: POLYURETHANE GROUND STRAP MATERIAL: GALVANIZED STEEL, GROUND MOUNTING SCREW MATERIAL: GREEN TANCE BLATED STEEL ZINCE PLATED STEEL
2.) UL LISTED WITH 2 HOUR FIRE RATING FOR WALL AND CEILING 3.) ANGLED MID-NAILED 4.) 2 SPEED KLAMPS FACTORY INSTALLED

R ALLIED MOULDED PRODUCTS BRYAN, OHIO

The Original Fiber Glass Outlet Box

©2018illied Moulded Products, Inc. All Rights Reserved

4" ROUND LED 22.5 CU. IN.

9352-NGKV