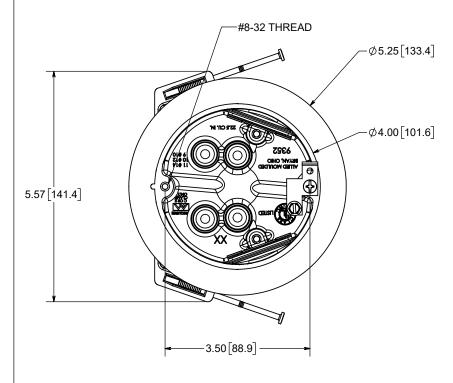

## fiberglassbox

NOTES:
1.) BOX MATERIAL: FIBERGLASS REINFORCED POLYESTER, NAIL MATERIAL: PLATED CARBON STEEL, SPEED KLAMP MATERIAL: PVC, VAPOR SEAL MATERIAL: POLYURETHANE GROUND STRAP MATERIAL: GALVANIZED STEEL, GROUND MOUNTING SCREW MATERIAL: GREEN TANCE BLATED STEEL ZINCE PLATED STEEL
2.) UL LISTED WITH 2 HOUR FIRE RATING FOR WALL AND CEILING 3.) ANGLED MID-NAILED 4.) 2 SPEED KLAMPS FACTORY INSTALLED

R ALLIED MOULDED PRODUCTS BRYAN, OHIO

The Original Fiber Glass Outlet Box

©2018illied Moulded Products, Inc. All Rights Reserved

4" ROUND LED 22.5 CU. IN.

9352-NGKV