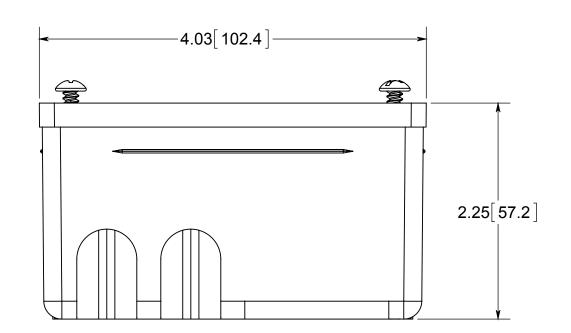

## fiberglass BOX"

NOTES:
1.) BOX MATERIAL: FIBERGLASS REINFORCED POLYESTER, WIRE CLAMP MATERIAL: GALVANIZED STEEL, WIRE CLAMP SCREW MATERIAL: ZINC PLATED STEEL, SCREW MATERIAL: ZINC PLATED STEEL
2.) UL LISTED WITH 2 HOUR FIRE RATING FOR WALL AND CEILING
3.)2 WIRE CLAMPS FACTORY INSTALLED

## R ALLIED MOULDED PRODUCTS BRYAN, OHIO

The Original Fiber Glass Outlet Box

PRODUCT SERIES

SQUARE JUNCTION BOX 27.3 CU. IN.

Part No

9342-C2