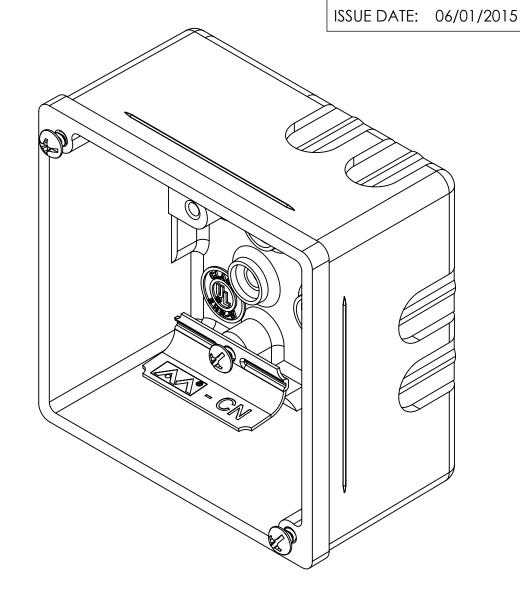

## fiberglass BOX"

NOTES:
1.) BOX MATERIAL: FIBERGLASS REINFORCED POLYESTER, WIRE CLAMP MATERIAL: GALVANIZED STEEL, WIRE CLAMP SCREW MATERIAL: ZINC PLATED STEEL, SCREW MATERIAL: ZINC PLATED STEEL
2.) UL LISTED WITH 2 HOUR FIRE RATING FOR WALL AND CEILING
3.)2 WIRE CLAMPS FACTORY INSTALLED

## R ALLIED MOULDED PRODUCTS BRYAN, OHIO

The Original Fiber Glass Outlet Box

PRODUCT SERIES

SQUARE JUNCTION BOX 27.3 CU. IN.

Part No

9342-C2