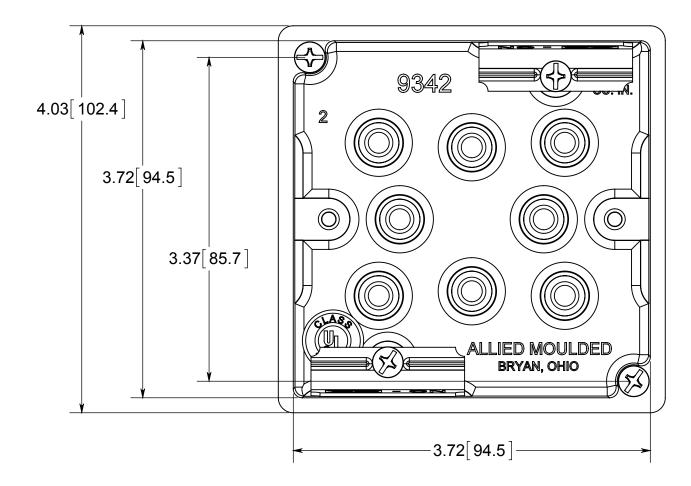

## fiberglass BOX"

NOTES:
1.) BOX MATERIAL: FIBERGLASS REINFORCED POLYESTER, WIRE CLAMP MATERIAL: GALVANIZED STEEL, WIRE CLAMP SCREW MATERIAL: ZINC PLATED STEEL, SCREW MATERIAL: ZINC PLATED STEEL
2.) UL LISTED WITH 2 HOUR FIRE RATING FOR WALL AND CEILING
3.)2 WIRE CLAMPS FACTORY INSTALLED

## R ALLIED MOULDED PRODUCTS BRYAN, OHIO

The Original Fiber Glass Outlet Box

PRODUCT SERIES

SQUARE JUNCTION BOX 27.3 CU. IN.

Part No

9342-C2