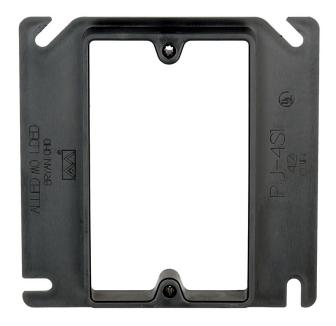

# **PJ-4S1**

4 square inch electrical junction box single gang plaster

ring

**Carton Quantity: 100** 

Mounting Description: 2 Screws

Height: 4 in Width: 4 in Depth: 5/8 in

Volume: 4.2 cu in

#### **Features:**

Quick change/assemble cover screw holes and slots, molded-in splined device holes

## **Application:**

Cover for Allied Moulded 4 square inch junction boxes (PJ-20 and PJ-32) with provision for single gang profile and use with  $1/2^{\prime\prime}$  drywall