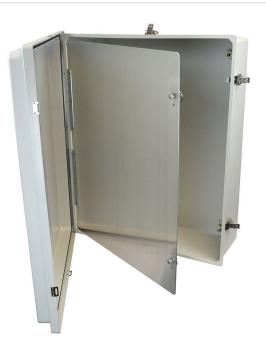

## HFP2424I

Hinged front panel kit for use with 24"x24" Control Series enclosures Closure Type: Mounting Description: 10 Screws Box Features: Installation Type:

### **Application:**

Enclosure front panel for mounting display devices and provide safety barrier