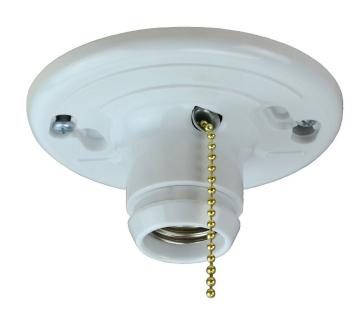

## LH-12WP

Pull chain medium base incandescent lampholder

**Carton Quantity: 48** 

Mounting Description: 2 Screws

**Height:** 2-1/8 in **Width:** 4-9/16 in

#### **Features:**

Nickel plated brass screw shell, wire leads, mounting slots accept 3.5" or 4" outlet boxes, accepts most manufacturers' light bulb protective cages.

## **Application:**

Incandescent lamp holder for use in attics, basements, closets and garages where pull chain on/off switch is

equired.

NOTE: NOT FOR USE IN CORROSIVE ENVIRONMENTS.