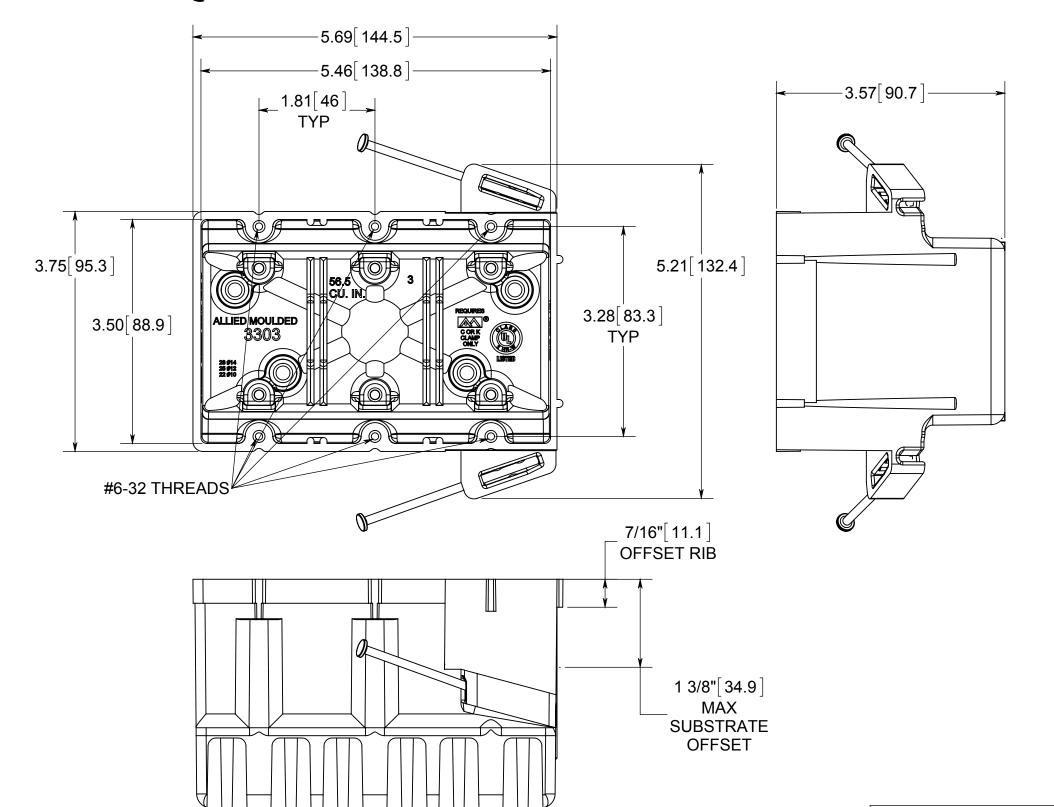

## fiberglass BOX"

NOTES:
1.) BOX MATERIAL: FIBERGLASS REINFORCED POLYESTER, NAIL MATERIAL: PLATED CARBON STEEL, SPEED KLAMP MATERIAL: PVC
2.) UL LISTED WITH 2 HOUR FIRE RATING FOR

3.) SPEED KLAMPS BULK PACKED
4.) ACCEPTS LVP-1 LOW VOLTAGE PARTITION

## R ALLIED MOULDED PRODUCTS BRYAN, OHIO

The Original Fiber Glass Outlet Box

PRODUCT SERIES

THREE GANG 56.5 CU.IN.

3303-N