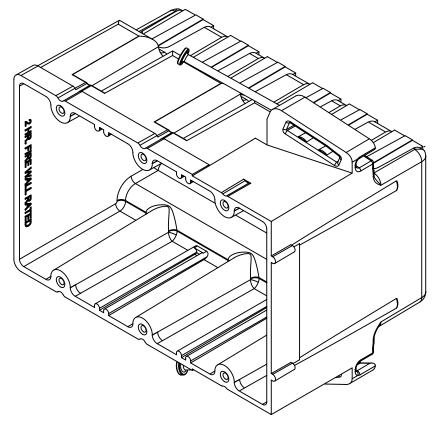

## fiberglass BOX"

NOTES:
1.) BOX MATERIAL: FIBERGLASS REINFORCED POLYESTER, NAIL MATERIAL: PLATED CARBON STEEL, SPEED KLAMP MATERIAL: PVC
2.) UL LISTED WITH 2 HOUR FIRE RATING FOR

3.) SPEED KLAMPS BULK PACKED
4.) ACCEPTS LVP-1 LOW VOLTAGE PARTITION

## R ALLIED MOULDED PRODUCTS BRYAN, OHIO

The Original Fiber Glass Outlet Box

PRODUCT SERIES

THREE GANG 56.5 CU.IN.

3303-N