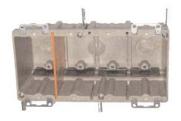

9314-EWK shown with optional LVP-1 low voltage partition installed

| 4 gang old work | Cu. In. | Catalog  | Component                                                    | Outside | utside Dimensions |         | UPC#  | Pkg. |
|-----------------|---------|----------|--------------------------------------------------------------|---------|-------------------|---------|-------|------|
|                 | Volume  | Number   | Description                                                  | D       | W H               |         | 85339 | Qty. |
|                 | 71.0    | 9314-EWK | Ears, wing brackets,<br>1/2" knockouts, and<br>Speed Klamps™ | 3-9/16  | 7-11/16           | 3-23/32 | 31800 | 6    |