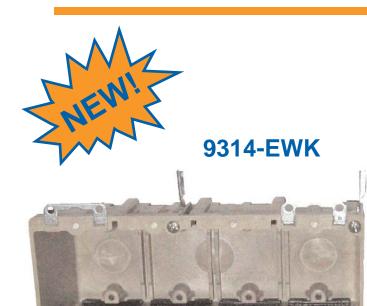

## 4-Gang Old Work Wall Box

## **4-GANG BOX FEATURES**

- Square corner design for easy wall cut-in
- Machine tapped device holes allow screws to be started by hand and speed installation time with power screwdrivers
- Extra deep 71 cu. in. capacity for various wire & device installations
- Four Steel wing brackets and ears for secure box mounting
- Factory installed Speed "K"
   Klamps™ for NM cable clamp
- Two 1/2" knockouts for use with non-metallic cable clamps
- 2-HR. UL wall fire resistive rating
- Slots provided for optional low voltage partition panel (LVP-1)

9314-EWK shown with optional LVP-1 low voltage partition installed

| 4 gang old work | Cu. In. | Catalog  | Component                                                    | Outside | utside Dimensions |         | UPC#  | Pkg. |
|-----------------|---------|----------|--------------------------------------------------------------|---------|-------------------|---------|-------|------|
|                 | Volume  | Number   | Description                                                  | D       | W H               |         | 85339 | Qty. |
|                 | 71.0    | 9314-EWK | Ears, wing brackets,<br>1/2" knockouts, and<br>Speed Klamps™ | 3-9/16  | 7-11/16           | 3-23/32 | 31800 | 6    |