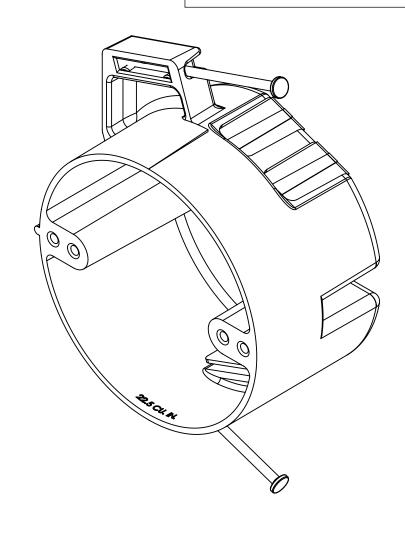

ISSUE DATE: 06/18/2015

- 1.) BOX MATERIAL: FIBERGLASS REINFORCED POLYESTER, NAIL MATERIAL: PLATED CARBON STEEL, SPEED KLAMP MATERIAL: PVC
  2.) UL LISTED WITH 2 HOUR FIRE RATING FOR
- WALL AND CEILING
  3.) ANGLED MID-NAILED
  4.) 2 SPEED KLAMPS FACTORY INSTALLED
  5.) MOLDED RED FOR FIRE CIRCUITS

## R ALLIED MOULDED PRODUCTS BRYAN, OHIO

The Original Fiber Glass Outlet Box

PRODUCT SERIES

4" ROUND 22.5 CU. IN.