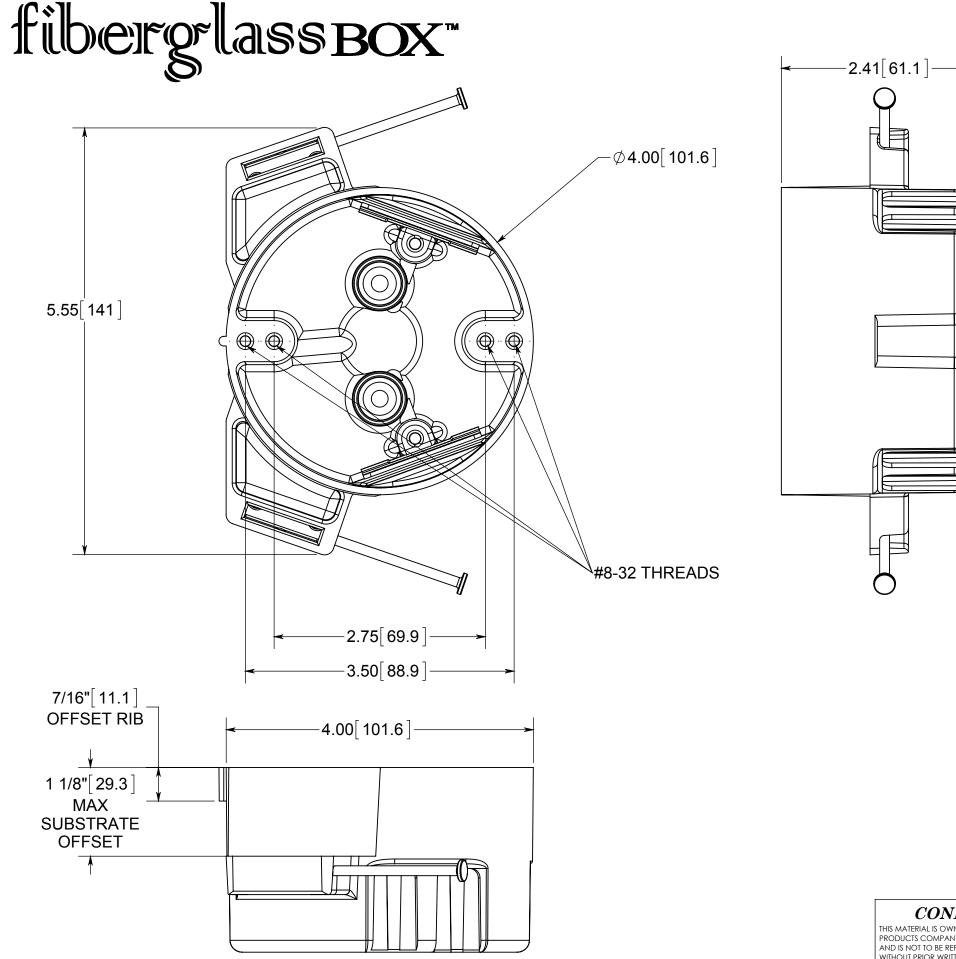

ISSUE DATE: 06/18/2015

- 1.) BOX MATERIAL: FIBERGLASS REINFORCED POLYESTER, NAIL MATERIAL: PLATED CARBON STEEL, SPEED KLAMP MATERIAL: PVC
  2.) UL LISTED WITH 2 HOUR FIRE RATING FOR
- WALL AND CEILING
  3.) ANGLED MID-NAILED
  4.) 2 SPEED KLAMPS FACTORY INSTALLED
  5.) MOLDED RED FOR FIRE CIRCUITS

## R ALLIED MOULDED PRODUCTS BRYAN, OHIO

The Original Fiber Glass Outlet Box

PRODUCT SERIES

4" ROUND 22.5 CU. IN.