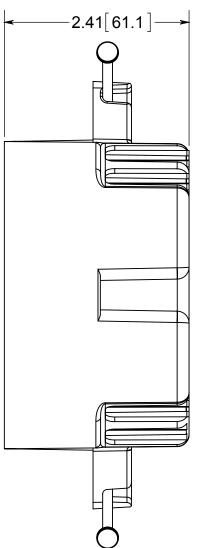

ISSUE DATE: 06/18/2015

- 1.) BOX MATERIAL: FIBERGLASS REINFORCED POLYESTER, NAIL MATERIAL: PLATED CARBON STEEL, SPEED KLAMP MATERIAL: PVC
  2.) UL LISTED WITH 2 HOUR FIRE RATING FOR
- WALL AND CEILING
  3.) ANGLED MID-NAILED
  4.) 2 SPEED KLAMPS FACTORY INSTALLED
  5.) MOLDED RED FOR FIRE CIRCUITS

## R ALLIED MOULDED PRODUCTS BRYAN, OHIO

The Original Fiber Glass Outlet Box

PRODUCT SERIES

4" ROUND 22.5 CU. IN.