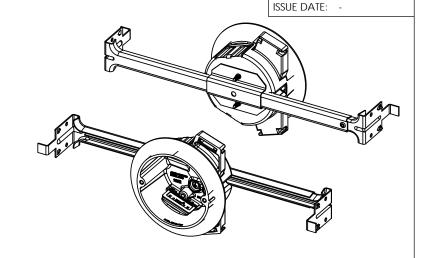

## fiberglassbox

NOTES:
1.) BOX MATERIAL: FIBERGLASS REINFORCED POLYESTER, SPEED KLAMP MATERIAL: PVC, BAR MATERIAL: GALVANIZED STEEL, MOUNTING BRACKET MATERIAL: GALVANIZED STEEL, MOUNTING BRACKET SCREW MATERIAL: ZINC PLATED STEEL
2.) UL LISTED WITH 2 HOUR FIRE RATING FOR WALL AND CEILING
3.) 16"-24" ADJUSTMENT BAR HANGER
4.) SPEED KLAMPS FACTORY INSTALLED
5.) DATA SUBJECT TO CHANGE WITHOUT NOTICE

## 

The Original Fiber Glass Outlet Box

PRODUCT SERIES

4" ROUND LED 22.5 CU. IN.

Part No.

9352-BHKV