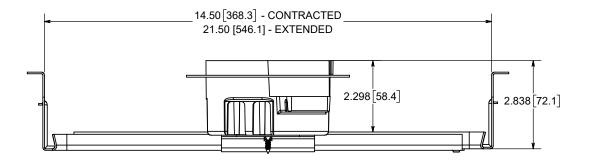

## fiberglassbox

NOTES:
1.) BOX MATERIAL: FIBERGLASS REINFORCED POLYESTER, SPEED KLAMP MATERIAL: PVC, BAR MATERIAL: GALVANIZED STEEL, MOUNTING BRACKET MATERIAL: GALVANIZED STEEL, MOUNTING BRACKET SCREW MATERIAL: ZINC PLATED STEEL
2.) UL LISTED WITH 2 HOUR FIRE RATING FOR WALL AND CEILING
3.) 16"-24" ADJUSTMENT BAR HANGER
4.) SPEED KLAMPS FACTORY INSTALLED
5.) DATA SUBJECT TO CHANGE WITHOUT NOTICE

## 

The Original Fiber Glass Outlet Box

PRODUCT SERIES

4" ROUND LED 22.5 CU. IN.

Part No.

9352-BHKV