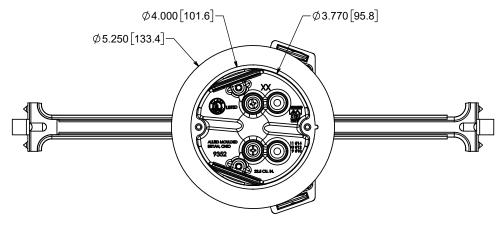

## fiberglassbox

NOTES:
1.) BOX MATERIAL: FIBERGLASS REINFORCED POLYESTER, SPEED KLAMP MATERIAL: PVC, BAR MATERIAL: GALVANIZED STEEL, MOUNTING BRACKET MATERIAL: GALVANIZED STEEL, MOUNTING BRACKET SCREW MATERIAL: ZINC PLATED STEEL
2.) UL LISTED WITH 2 HOUR FIRE RATING FOR WALL AND CEILING
3.) 16"-24" ADJUSTMENT BAR HANGER
4.) SPEED KLAMPS FACTORY INSTALLED
5.) DATA SUBJECT TO CHANGE WITHOUT NOTICE

## 

The Original Fiber Glass Outlet Box

PRODUCT SERIES

4" ROUND LED 22.5 CU. IN.

Part No.

9352-BHKV