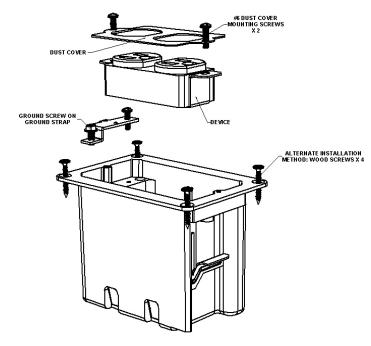

- Locate desired position in room for Floor Box installation. It is recommended to position the floor box between floor joist to avoid cutting into the joist (at least 3.5" from center of cutout to edge of joist).
- 2. Cut a rectangular hole in the finished floor & subfloor according to chart. (Prior to mounting, clear debris from surface and gasket.)
- 3. Bring the electrical cable through the cutout in the floor.
- 4. Insert the electrical cable into the Floor Box through one of the cable clamp slots. The cable can also be inserted through one of the round knockouts using a nonmetallic cable clamp (not included).
- 5. Place Floor Box into the cutout in the floor.
- 6. Secure the Floor Box in place by tightening the two wing screws as shown.
- 7. <u>Alternate installation method</u>: screw Floor Box directly to the floor using the four wood screws provided.
- 8. Connect copper wires only to the device according to local electrical code. For back wiring, strip the wire insulation by 5/8". Loosen the terminal screws and insert the black wire into the hole labeled 'black' or 'hot' and the white wire into the hole labeled 'white' or 'neutral'. Tighten each terminal screw securely. For side wiring, strip the wire insulation by 5/8". Connect the hot line (black wire) to the brass colored screw. Connect the neutral line (white wire) to the silver colored screw. Wrap each stripped wire ¾ turn clockwise under the terminal screws. Tighten the terminal screws securely while holding the wire in position.
- 9. Secure the device and dust cover in position using the two #6 screws.
- 10. Place gasket in position on the flange of the Floor Box (gasket holes must line up with the Floor Box holes).
- 11. Install cover with the #6 retaining screws.