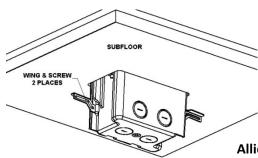

- Locate desired position in room for Floor Box installation. It is recommended to position the floor box between floor joist to avoid cutting into the joist (at least 3.5" from center of cutout to edge of joist).
- 2. Cut a rectangular hole in the finished floor & subfloor according to chart. (Prior to mounting, clear debris from surface and gasket.)
- 3. Bring the electrical cable through the cutout in the floor.
- 4. Insert the electrical cable into the Floor Box through one of the cable clamp slots. The cable can also be inserted through one of the round knockouts using a nonmetallic cable clamp (not included).
- 5. Place Floor Box into the cutout in the floor.
- 6. Secure the Floor Box in place by tightening the two wing screws as shown.
- 7. <u>Alternate installation method</u>: screw Floor Box directly to the floor using the four wood screws provided.
- 8. Connect copper wires only to the device according to local electrical code. For back wiring, strip the wire insulation by 5/8". Loosen the terminal screws and insert the black wire into the hole labeled 'black' or 'hot' and the white wire into the hole labeled 'white' or 'neutral'. Tighten each terminal screw securely. For side wiring, strip the wire insulation by 5/8". Connect the hot line (black wire) to the brass colored screw. Connect the neutral line (white wire) to the silver colored screw. Wrap each stripped wire ¾ turn clockwise under the terminal screws. Tighten the terminal screws securely while holding the wire in position.
- 9. Secure the device and dust cover in position using the two #6 screws.
- 10. Place gasket in position on the flange of the Floor Box (gasket holes must line up with the Floor Box holes).
- 11. Install cover with the #6 retaining screws.