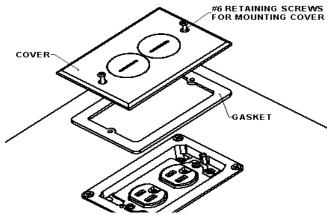

- Locate desired position in room for Floor Box installation. It is recommended to position the floor box between floor joist to avoid cutting into the joist (at least 3.5" from center of cutout to edge of joist).
- 2. Cut a rectangular hole in the finished floor & subfloor according to chart. (Prior to mounting, clear debris from surface and gasket.)
- 3. Bring the electrical cable through the cutout in the floor.
- 4. Insert the electrical cable into the Floor Box through one of the cable clamp slots. The cable can also be inserted through one of the round knockouts using a nonmetallic cable clamp (not included).
- 5. Place Floor Box into the cutout in the floor.
- 6. Secure the Floor Box in place by tightening the two wing screws as shown.
- 7. <u>Alternate installation method</u>: screw Floor Box directly to the floor using the four wood screws provided.
- 8. Connect copper wires only to the device according to local electrical code. For back wiring, strip the wire insulation by 5/8". Loosen the terminal screws and insert the black wire into the hole labeled 'black' or 'hot' and the white wire into the hole labeled 'white' or 'neutral'. Tighten each terminal screw securely. For side wiring, strip the wire insulation by 5/8". Connect the hot line (black wire) to the brass colored screw. Connect the neutral line (white wire) to the silver colored screw. Wrap each stripped wire ¾ turn clockwise under the terminal screws. Tighten the terminal screws securely while holding the wire in position.
- 9. Secure the device and dust cover in position using the two #6 screws.
- 10. Place gasket in position on the flange of the Floor Box (gasket holes must line up with the Floor Box holes).
- 11. Install cover with the #6 retaining screws.