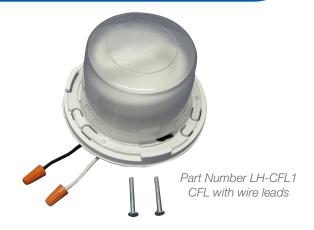

## **Product Features:**

The CFL is fully assembled with a GU24-13W lamp and polcarbonate lens. It is very versatile in function, working well in attics, basements, closets, garages and other locations.

Allied Moulded Products, Inc. offers two versions of the patented lampholder design: one that is keyless and operates with a switch (shown) and one with a pullchain. Allied Moulded also offers the replacement bulb. Please visit www.alliedmoulded.com for more information on any of Allied Moulded's products.