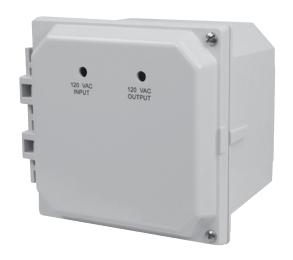

#### **Custom Holes & Cutouts**

Custom holes and cutouts allow for conduit entry or device mounting to meet the needs of any application. Application cutouts include:

- Pushbuttons
- Cable entry
- HMI components
- Viewport / viewing windows

### EMI/RFI Shielding

Electromagnetic waves generated by electronic devices may have a negative effect on other similar devices when used in close proximity to one another. These effects, called Electromagnetic Interference (EMI) and Radio Frequency Interference (RFI) may cause malfunctions in electronic devices.

EMI/RFI shielding provides high-level protection against electromagnetic and radio frequency interference.