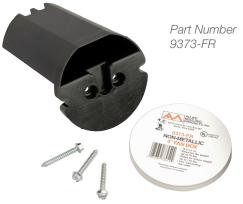

Engineers at Allied Moulded Products, Inc. patented an electrical box design that is  $UL^{\textcircled{B}}$  listed for 70-pound fan support and 110-pound fixture support. It also has a 2-hour UL wall/ceiling fire resistive rating. The  $\frac{1}{2}$ " deep base allows fans and fixtures to be mounted directly to a joist per NEC 422-18B.

## **Product Features:**

• Allied Moulded's 4" diameter fan box has extra deep capacity for through-wire installations and a center recess for fixture mounting rod and wire.

Allied Moulded Products, Inc. offers the patented electrical box design made of engineering grade, nonmetallic, thermoplastic material. Please visit www.alliedmoulded.com for more information on any of Allied Moulded's products.